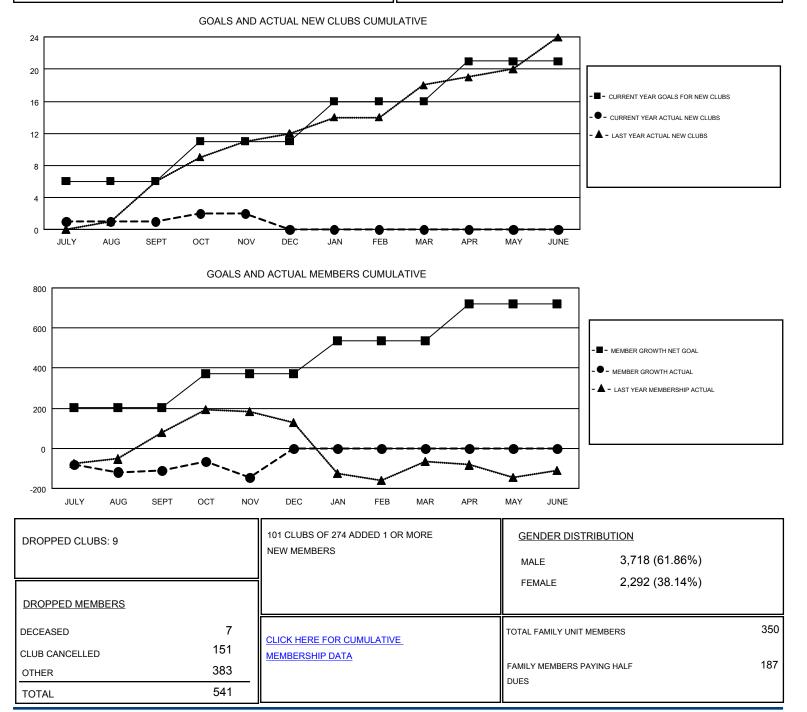

## GMT: BASSEY EDEM

| GMT | CA | 6-Af |
|-----|----|------|
|     |    |      |

| Clubs<br>RESULTS FOR 2017-2018 |   |   | Members<br>RESULTS FOR 2017-2018 |               |     |     |         |
|--------------------------------|---|---|----------------------------------|---------------|-----|-----|---------|
|                                |   |   |                                  |               |     |     | QUARTER |
| JULY/AUG/SEPT                  | 6 | 1 | 8                                | JULY/AUG/SEPT | 205 | 348 | 346     |
| OCT/NOV/DEC                    | 5 | 1 | 1                                | OCT/NOV/DEC   | 165 | 172 | 197     |
| JAN/FEB/MAR                    | 5 | 0 | 0                                | JAN/FEB/MAR   | 165 | 0   | 0       |
| APR/MAY/JUNE                   | 5 | 0 | 0                                | APR/MAY/JUNE  | 185 | 0   | 0       |